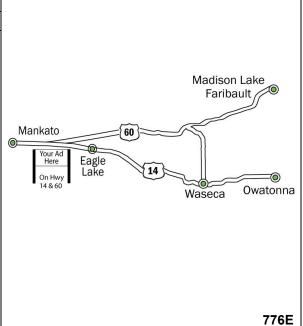

## Location

US Hwys 14 & 60 Where they overlap Eagle Lake Mile marker 137.4

Read

Reaching Westbound traffic to Mankato

## Size

10' h x 36' w Lighted

**Traffic Count** 

15,300 daily (est.)

| TERM MONTHLY RENTAL * PRODUCTION   12 months \$725 \$800   *One time Production charge includes state of the art computer generated design - full 4 color artwork, professional production and installation •   Supreme Outdoor Advertising Dave Helder • •   17595 Kenwood Trail, ste #150 • •   LAKEVILLE, MN 55044 (507) 351-6789 • |                                                                                   | <b>Rate Information</b> |              |                       | Мар |
|----------------------------------------------------------------------------------------------------------------------------------------------------------------------------------------------------------------------------------------------------------------------------------------------------------------------------------------|-----------------------------------------------------------------------------------|-------------------------|--------------|-----------------------|-----|
| *One time Production charge includes state of the art computer<br>generated design - full 4 color artwork, professional production and<br>installation<br>Supreme Outdoor Advertising<br>Dave Helder<br>17595 Kenwood Trail, ste #150<br>LAKEVILLE, MN 55044<br>(507) 351-6789                                                         | TERM                                                                              | MONTHLY RENTAL          | * PRODUCTION |                       |     |
| generated design - full 4 color artwork, professional production and<br>installation<br><b>Supreme Outdoor Advertising</b><br>Dave Helder<br>17595 Kenwood Trail, ste #150<br>LAKEVILLE, MN 55044<br>(507) 351-6789                                                                                                                    | 12 months                                                                         | \$725                   | \$800        |                       |     |
| Dave Helder<br>17595 Kenwood Trail, ste #150<br>LAKEVILLE, MN 55044<br>(507) 351-6789                                                                                                                                                                                                                                                  | generated design - full 4 color artwork, professional production and installation |                         |              | Your Ad<br>Here Eagle | 60  |
| 17595 Kenwood Trail, ste #150<br>LAKEVILLE, MN 55044<br>(507) 351-6789                                                                                                                                                                                                                                                                 |                                                                                   |                         | $\checkmark$ |                       |     |
| (507) 351-6789                                                                                                                                                                                                                                                                                                                         |                                                                                   |                         |              |                       |     |
|                                                                                                                                                                                                                                                                                                                                        | LAI                                                                               | <b>KEVILLE, MN 550</b>  | 44           |                       |     |
|                                                                                                                                                                                                                                                                                                                                        | (5                                                                                | <b>607) 351-6789</b>    |              |                       |     |
| DaveHelder@SupremeOutdoor.com                                                                                                                                                                                                                                                                                                          | DaveHe                                                                            | lder@SupremeOutdo       | or.com       |                       |     |